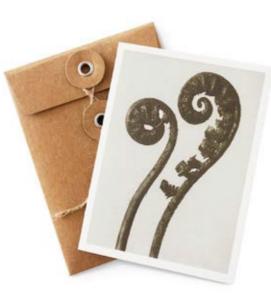

## Greeting cards Karl Blossfeldt

12×17 CM: BF 5-100 8,5 × 11,5 CM: BF 6-100

12 × 17 CM: BF 5-101 8,5 × 11,5 CM: BF 6-101

12×17 CM: BF 5-106 8,5 × 11,5 CM: BF 6-106

12×17 CM: BF 5-107 8,5 × 11,5 CM: BF 6-107

DISPLAY, BLACK 22 × 55 CM: STAST 16 6 PCS 12 ×17 CM CARDS, 8 PCS 8,5 ×11,5 CM CARDS 8 PCS 5 ×12 CM GIFT TAGS

BIG GREETING CARD WITH ENVELOPE 12 × 17 CM