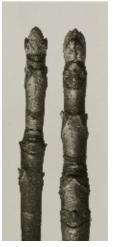

ABUTILON 70×100 CM: BF 1-109 50×70 CM: BF 2-109 30×40 CM: BF 3-109 18×24 CM: BF 4-109

A A

NIGELLA DEMASCENA 50×70 CM: BF 2-110 30×40 CM: BF 3-110

All art prints are printed on 300 gr archive resistent paper. All larger art prints are rolled up and delivered in exclusive, sturdy cardboard packaging. The  $18 \times 24$  cm art prints (printed on 600 gr paper) have white edges just like the greeting cards and are delivered in a flat transparent package/envelope.