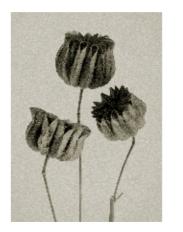

#### Art prints Karl Blossfeldt

ACANTHUS MOLLIS 70×100 CM: BF 1-100 50×70 CM: BF 2-100 30×40 CM: BF 3-100 18×24 CM: BF 4-100

PAPAVER ORIENTALE 70×100 CM: BF 1-101 50×70 CM: BF 2-101 30×40 CM: BF 3-101 18×24 CM: BF 4-101