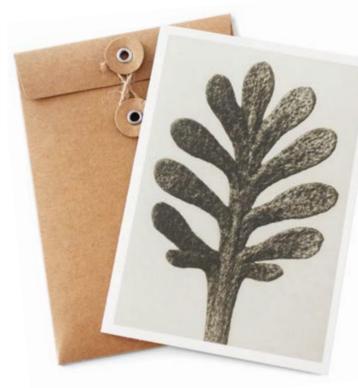

DISPLAY, BLACK 22 × 55 CM: STAST 16 6 PCS 12 ×17 CM CARDS, 8 PCS 8,5 ×11,5 CM CARDS 8 PCS 5 ×12 CM GIFT TAGS

BIG GREETING CARD WITH ENVELOPE 12 × 17 CM