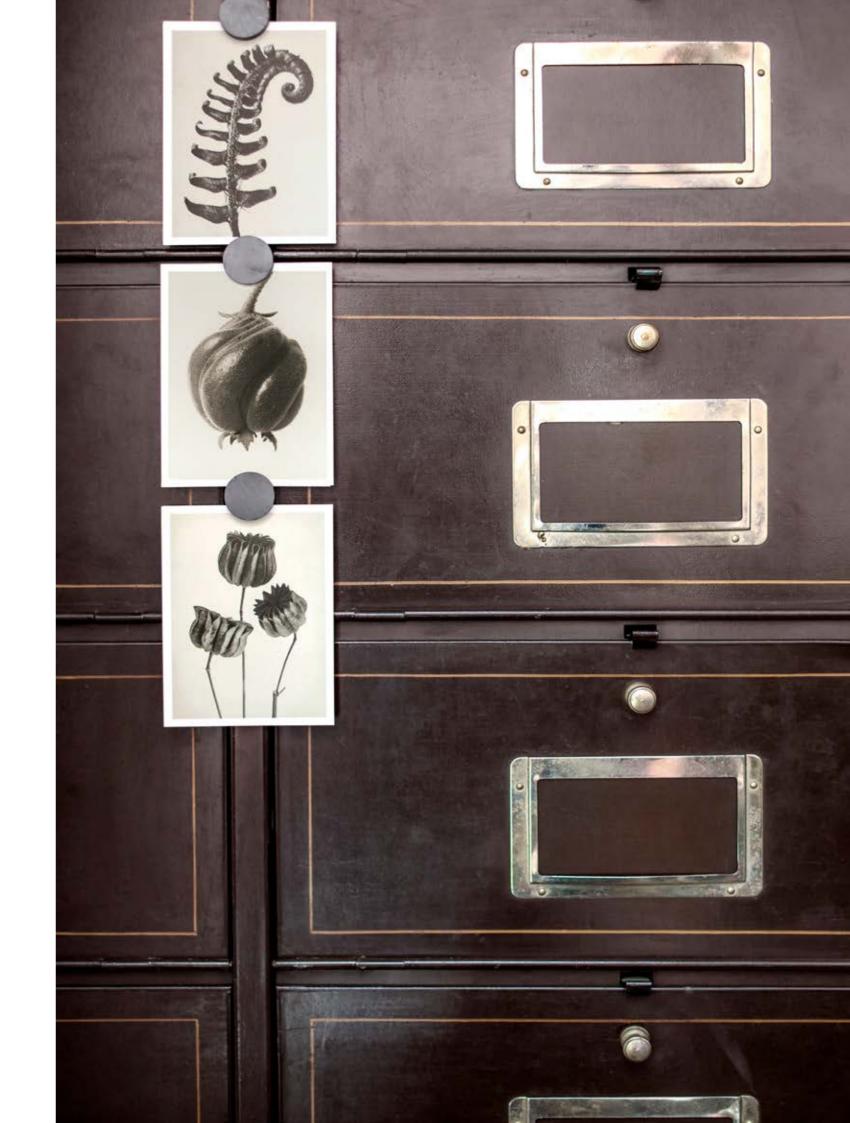

30×40 CM STRAM 06

Clips/Magnet strip

Karl Blossfeldt

CLIP BLACK, BIG 51 MM STCLIP 04 CLIP BLACK, SMALL 32 MM STCLIP 13

CLIP BROWN, BIG 51 MM STCLIP 05

CLIP BROWN, SMALL 32 MM STCLIP 14

We offer clips in black or brown for hanging prints on walls. You can also use our modular black magnetic strip. 2 big magnets for larger prints and 4 small magnets for smaller prints are included. Tip: Paint the strip in the same colour as your wall to create the illusion of an invisible strip.

MAGNETIC STRIP, BLACK 3 x100 CM INCLUDING 6 MAGNETS STLIST 02

## Greeting cards Karl Blossfeldt

12×17 CM: BF 5-100 8,5 × 11,5 CM: BF 6-100

12 × 17 CM: BF 5-101 8,5 × 11,5 CM: BF 6-101

12×17 CM: BF 5-106 8,5 × 11,5 CM: BF 6-106

12×17 CM: BF 5-107 8,5 × 11,5 CM: BF 6-107