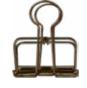

30×40 CM STRAM 06

Clips/Magnet strip

Karl Blossfeldt

CLIP BLACK, BIG 51 MM STCLIP 04 CLIP BLACK, SMALL 32 MM STCLIP 13

CLIP BROWN, BIG 51 MM STCLIP 05

CLIP BROWN, SMALL 32 MM STCLIP 14

We offer clips in black or brown for hanging prints on walls. You can also use our modular black magnetic strip. 2 big magnets for larger prints and 4 small magnets for smaller prints are included. Tip: Paint the strip in the same colour as your wall to create the illusion of an invisible strip.