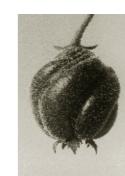

COSMOS BIPINNATUS 70×100 CM: BF 1-102 50×70 CM: BF 2-102 30×40 CM: BF 3-102 18×24 CM: BF 4-102

CHRYSANTHEMUM LEUCANTHEMUM 50×70 CM: BF 2-103 30×40 CM: BF 3-103 18×24 CM: BF 4-103

RIBES NIGRUM 50×70 CM: BF 2-104 30×40 CM: BF 3-104 18×24 CM: BF 4-104