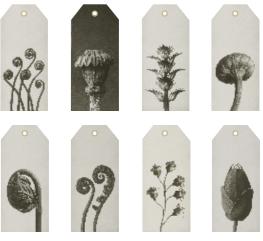

# Display/Gift tags Karl Blossfeldt

SMALL GREETING CARD WITH ENVELOPE 8,5 × 11,5 CM

12×17 CM: BF 5-112 8,5×11,5 CM: BF 6-112

12×17 CM: BF 5-113 8,5×11,5 CM: BF 6-113

GIFT TAGS, 8 MIXED TAGS, 5×12 CM BF 7-100

Gift tags are printed on 600 gr art print paper and have brass eyelets for string attachments. They are sold in a set of 8 different designs.

Display stand in black metal with room for cards and gift tags. Expose all your favourite designs. If you purchase enough cards to fill the entire stand, we will give you the stand for free.