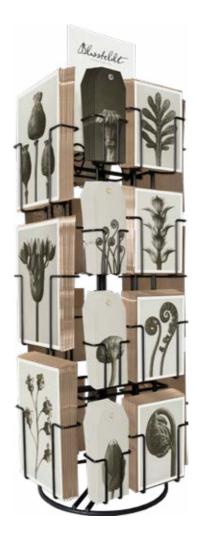

Gift tags are printed on 600 gr art print paper and have brass eyelets for string attachments. They are sold in a set of 8 different designs.

Display stand in black metal with room for cards and gift tags. Expose all your favourite designs. If you purchase enough cards to fill the entire stand, we will give you the stand for free.

DISPLAY, BLACK 22 × 55 CM: STAST 16 6 PCS 12 ×17 CM CARDS, 8 PCS 8,5 ×11,5 CM CARDS 8 PCS 5 ×12 CM GIFT TAGS

BIG GREETING CARD WITH ENVELOPE 12 × 17 CM