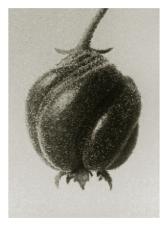

BES NIGRUM 50×70 CM: BF 2-104 30×40 CM: BF 3-104 18×24 CM: BF 4-104



DRYOPTERIS FILIX 30×40 CM: BF 3-105 18×24 CM: BF 4-105



ADIANTUM PEDATUM 50×70 CM: BF 2-106 30×40 CM: BF 3-106 18×24 CM: BF 4-106

4



OSMUNDA REGALIS 30×40 CM: BF 3-107 18×24 CM: BF 4-107



POLYSTICHUM MUNITUM 30×40 CM: BF 3-108 18×24 CM: BF 4-108



ABUTILON 70×100 CM: BF 1-109 50×70 CM: BF 2-109 30×40 CM: BF 3-109 18×24 CM: BF 4-109

A A

NIGELLA DEMASCENA 50×70 CM: BF 2-110 30×40 CM: BF 3-110



All art prints are printed on 300 gr archive resistent paper. All larger art prints are rolled up and delivered in exclusive, sturdy cardboard packaging. The  $18 \times 24$  cm art prints (printed on 600 gr paper) have white edges just like the greeting cards and are delivered in a flat transparent package/envelope.





BLUMENBACHIA HIERONYMI 30×40 CM: BF 3-111





# Portfolio, 12 art prints Karl Blossfeldt





21×30 CM

21×30 CM





17×23 CM





30×42 CM

30×42 CM

All portfolio art prints are printed on sturdy 600 gr archive resistent paper. The portfolio is made in an exclusive thick cardboard with a foliated logotype.

PORTFOLIO, 12 MIXED ART PRINTS. BF 10-100

7



15×30 CM









15×15 CM





18×42 CM



#### Picture frames

Karl Blossfeldt



PICTURE FRAME 70×100 CM STRAM 08



PICTURE FRAME 50×70 CM STRAM 07



PICTURE FRAME 18×24 CM STRAM 05

Kal Hoofelfe Petuw frame proprint /carofin

Martill

PICTURE FRAME

30×40 CM STRAM 06

Clips/Magnet strip

Karl Blossfeldt





CLIP BLACK, BIG 51 MM STCLIP 04 CLIP BLACK, SMALL 32 MM STCLIP 13



CLIP BROWN, BIG 51 MM STCLIP 05



CLIP BROWN, SMALL