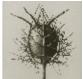

#### Art prints Karl Blossfeldt

ACANTHUS MOLLIS 70×100 CM: BF 1-100 50×70 CM: BF 2-100 30×40 CM: BF 3-100 18×24 CM: BF 4-100

PAPAVER ORIENTALE 70×100 CM: BF 1-101 50×70 CM: BF 2-101 30×40 CM: BF 3-101 18×24 CM: BF 4-101