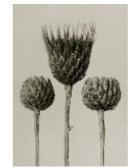

CM: BF 3-105 18×24 CM: BF 4-105



ADIANTUM PEDATUM 50×70 CM: BF 2-106 30×40 CM: BF 3-106 18×24 CM: BF 4-106

4



OSMUNDA REGALIS 30×40 CM: BF 3-107 18×24 CM: BF 4-107



POLYSTICHUM MUNITUM 30×40 CM: BF 3-108 18×24 CM: BF 4-108



ABUTILON 70×100 CM: BF 1-109 50×70 CM: BF 2-109 30×40 CM: BF 3-109 18×24 CM: BF 4-109

A A

NIGELLA DEMASCENA 50×70 CM: BF 2-110 30×40 CM: BF 3-110



All art prints are printed on 300 gr archive resistent paper. All larger art prints are rolled up and delivered in exclusive, sturdy cardboard packaging. The  $18 \times 24$  cm art prints (printed on 600 gr paper) have white edges just like the greeting cards and are delivered in a flat transparent package/envelope.





BLUMENBACHIA HIERONYMI 30×40 CM: BF 3-111





# Portfolio, 12 art prints Karl Blossfeldt





21×30 CM

21×30 CM





17×23 CM





30×42 CM

30×42 CM

All portfolio art prints are printed on sturdy 600 gr archive resistent paper. The portfolio is made in an exclusive thick cardboard with a foliated logotype.

PORTFOLIO, 12 MIXED ART PRINTS. BF 10-100

7



15×30 CM









15×15 CM





18×42 CM



#### Picture frames

Karl Blossfeldt



PICTURE FRAME 70×100 CM STRAM 08



PICTURE FRAME 50×70 CM STRAM 07



PICTURE FRAME 18×24 CM STRAM 05

Kal Hoofelfe Petuw frame proprint /carofin

Martill

PICTURE FRAME

30×40 CM STRAM 06

Clips/Magnet strip

Karl Blossfeldt





CLIP BLACK, BIG 51 MM STCLIP 04 CLIP BLACK, SMALL 32 MM STCLIP 13



CLIP BROWN, BIG 51 MM STCLIP 05



CLIP BROWN, SMALL 32 MM STCLIP 14

We offer clips in black or brown for hanging prints on walls. You can also