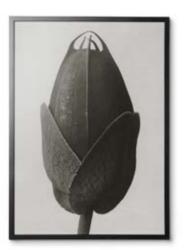

KARL BLOSSFELDT SELF PORTRAIT WITH IVY LEAVES DURING A FIELD TRIP TO ROME, IN 1892-1897.