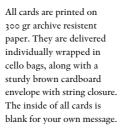

ABUTILON 70×100 CM: BF 1-109 50×70 CM: BF 2-109 30×40 CM: BF 3-109 18×24 CM: BF 4-109

A A

NIGELLA DEMASCENA 50×70 CM: BF 2-110 30×40 CM: BF 3-110

All art prints are printed on 300 gr archive resistent paper. All larger art prints are rolled up and delivered in exclusive, sturdy cardboard packaging. The  $18 \times 24$  cm art prints (printed on 600 gr paper) have white edges just like the greeting cards and are delivered in a flat transparent package/envelope.