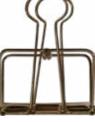

30×40 CM STRAM 06

Clips/Magnet strip

Karl Blossfeldt

CLIP BLACK, BIG 51 MM STCLIP 04 CLIP BLACK, SMALL 32 MM STCLIP 13

CLIP BROWN, BIG 51 MM STCLIP 05

CLIP BROWN, SMALL 32 MM STCLIP 14

We offer clips in black or brown for hanging prints on walls. You can also use our modular black magnetic strip. 2 big magnets for larger prints and 4 small magnets for smaller prints are included. Tip: Paint the strip in the same colour as your wall to create the illusion of an invisible strip.