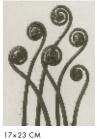

DRYOPTERIS FILIX 30×40 CM: BF 3-105 18×24 CM: BF 4-105

ADIANTUM PEDATUM 50×70 CM: BF 2-106 30×40 CM: BF 3-106 18×24 CM: BF 4-106

4

OSMUNDA REGALIS 30×40 CM: BF 3-107 18×24 CM: BF 4-107

POLYSTICHUM MUNITUM 30×40 CM: BF 3-108 18×24 CM: BF 4-108