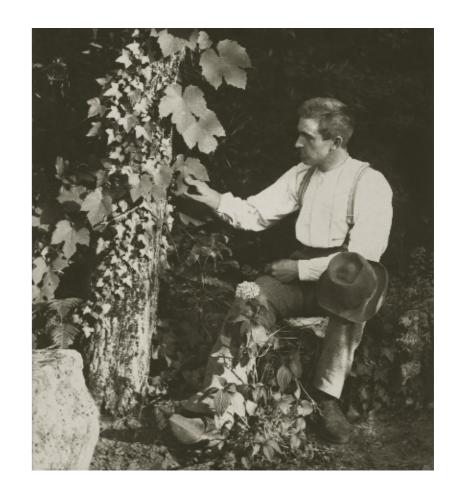

KARL BLOSSFELDT SELF PORTRAIT WITH IVY LEAVES DURING A FIELD TRIP TO ROME, IN 1892-1897.