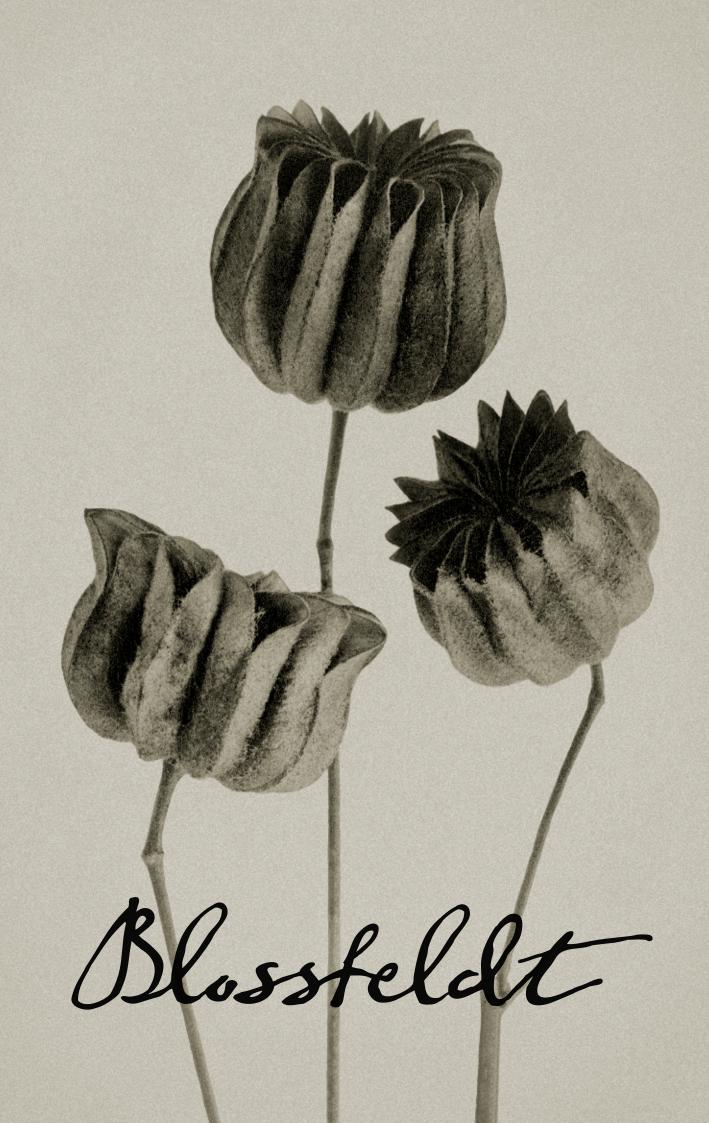

# Catalogue Karl Blossfeldt (1865–1932) Photographer

This extensive collection of plant portraits reveals unexpected shapes and patterns in nature. Karl Blossfeldt (b. 1865, d. 1932 in Germany) took photographs that showcase both scientific precision as well as an artist's eye for composition, and this unique mix became a great success within modern art and photography. He designed his own cameras that allowed him to photograph nature through a looking glass, and his images combined the styles of both Art Noveau and Modernism. Blossfeldt taught sculpting for most of his life, and his photo collection was first and foremost used to teach his students about the patterns of nature, but after his work had been exhibited in Berlin in 1926, the teacher became an artist. Two years later the book Urformen der Kunst was published, and it came to be one of the most influential and significant photobooks of the 20th century.

#### Art prints Karl Blossfeldt

ACANTHUS MOLLIS 70×100 CM: BF 1-100 50×70 CM: BF 2-100 30×40 CM: BF 3-100 18×24 CM: BF 4-100

PAPAVER ORIENTALE 70×100 CM: BF 1-101 50×70 CM: BF 2-101 30×40 CM: BF 3-101 18×24 CM: BF 4-101