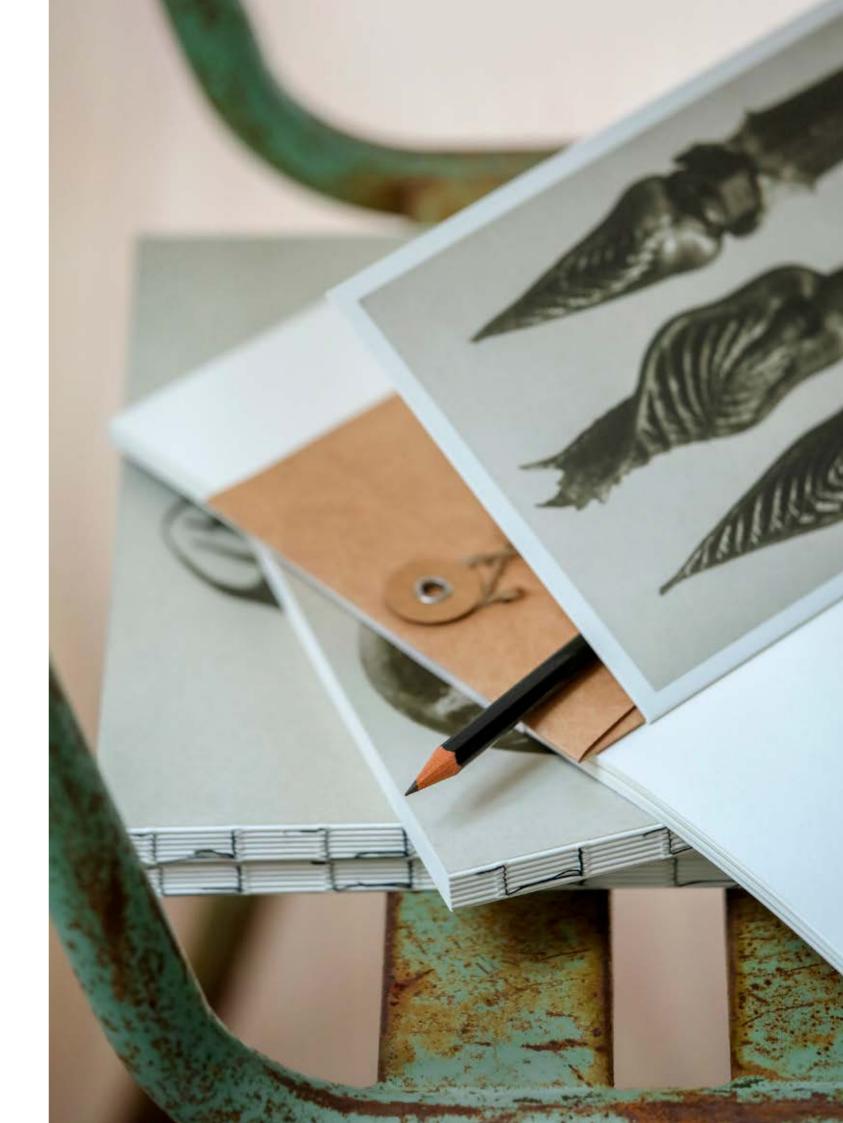

# Display/Gift tags Karl Blossfeldt

SMALL GREETING CARD WITH ENVELOPE 8,5 × 11,5 CM

12×17 CM: BF 5-112 8,5×11,5 CM: BF 6-112

12×17 CM: BF 5-113 8,5×11,5 CM: BF 6-113

GIFT TAGS, 8 MIXED TAGS, 5×12 CM BF 7-100

Gift tags are printed on 600 gr art print paper and have brass eyelets for string attachments. They are sold in a set of 8 different designs.

Display stand in black metal with room for cards and gift tags. Expose all your favourite designs. If you purchase enough cards to fill the entire stand, we will give you the stand for free.

### *Notebooks* Karl Blossfeldt

BIG 21×27 CM BF 8-100

Blossfeldt

SMALL 14,85×19 CM BF 9-100

SMALL 14,85×19 CM BF 9-101

Sköna Ting, Instrumentvägen 21, 126 53 Hägersten, Sweden +46 8 744 00 30, E-mail: info@skonating.com, www.skonating.com