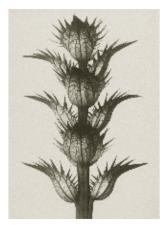

#### Art prints Karl Blossfeldt

ACANTHUS MOLLIS 70×100 CM: BF 1-100 50×70 CM: BF 2-100 30×40 CM: BF 3-100 18×24 CM: BF 4-100

PAPAVER ORIENTALE 70×100 CM: BF 1-101 50×70 CM: BF 2-101 30×40 CM: BF 3-101 18×24 CM: BF 4-101