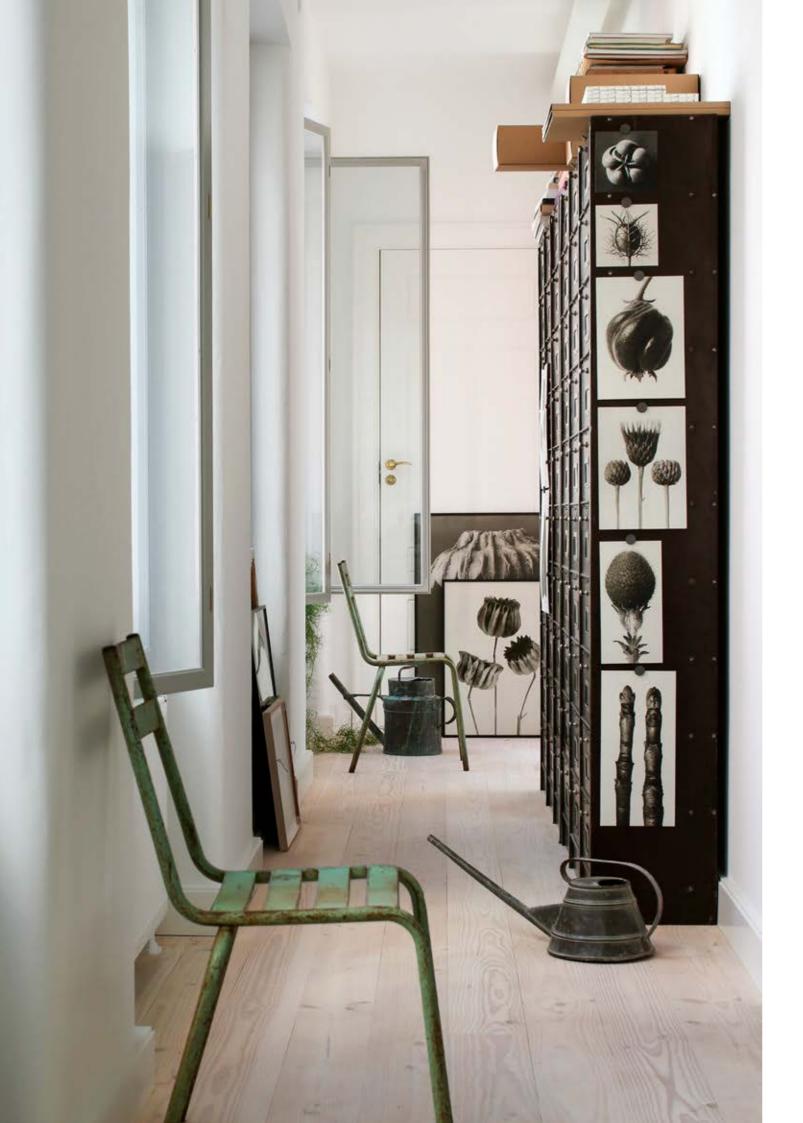

# Catalogue Karl Blossfeldt (1865–1932) Photographer

This extensive collection of plant portraits reveals unexpected shapes and patterns in nature. Karl Blossfeldt (b. 1865, d. 1932 in Germany) took photographs that showcase both scientific precision as well as an artist's eye for composition, and this unique mix became a great success within modern art and photography. He designed his own cameras that allowed him to photograph nature through a looking glass, and his images combined the styles of both Art Noveau and Modernism. Blossfeldt taught sculpting for most of his life, and his photo collection was first and foremost used to teach his students about the patterns of nature, but after his work had been exhibited in Berlin in 1926, the teacher became an artist. Two years later the book Urformen der Kunst was published, and it came to be one of the most influential and significant photobooks of the 20th century.

In collaboration with the Karl Blossfeldt Foundation, we have had access to the true originals of most of these unique photographs. We have produced a series of high quality fine art prints that are as close as possible to the original artwork. We present a selection of art prints, greeting cards, notebooks and gift tags that can be used in your home or as a perfect gift.