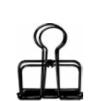

30×40 CM STRAM 06

Clips/Magnet strip

Karl Blossfeldt

CLIP BLACK, BIG 51 MM STCLIP 04 CLIP BLACK, SMALL 32 MM STCLIP 13

CLIP BROWN, BIG 51 MM STCLIP 05

CLIP BROWN, SMALL 32 MM STCLIP 14

We offer clips in black or brown for hanging prints on walls. You can also use our modular black magnetic strip. 2 big magnets for larger prints and 4 small magnets for smaller prints are included. Tip: Paint the strip in the same colour as your wall to create the illusion of an invisible strip.